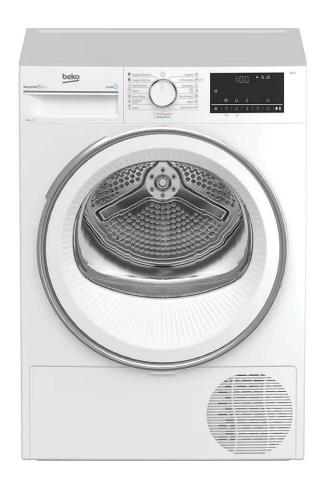

## **BEKO 8 KG TUMBLE DRYER WHITE**

Model Number: B3T68230

| SPECIFICATIONS:    |               |
|--------------------|---------------|
| Product Name:      | Tumble Dryer  |
| Installation Type: | Freestanding  |
| Loading Type:      | Front Loading |
| Colour:            | White         |
| Energy Rating:     | A++           |
| Capacity:          | 8KG           |
| Type:              | Heat Pump     |

| MAIN FEATURES:             |                                  |
|----------------------------|----------------------------------|
| Drying Type:               | Heat Pump                        |
| Controls:                  | Mechanical Knob &<br>LED Display |
| Annual Energy Consumption: | 236 kWh                          |
| Interior Lighting:         | Yes                              |
| Noise Level:               | 64 dB                            |
| Number of programs:        | 15                               |
| Weight in KG:              | 39.5                             |
| Child Lock:                | Yes                              |

## **DIMENSIONS:**

W: 59.7 cm x D: 54.3 cm x H: 84.6 cm